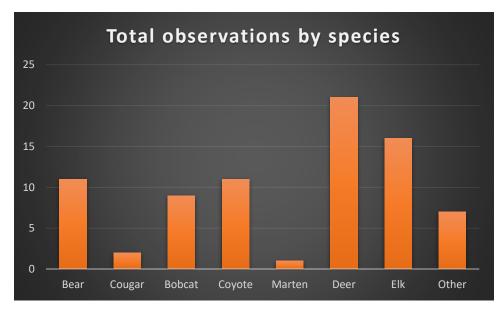

| 1 |     |     |

## **OBSERVATION TOTALS BY SPECIES**

| Bear | Cougar | Bobcat | Coyote | Marten | Deer | Elk | Other |        |
|------|--------|--------|--------|--------|------|-----|-------|--------|
| 11   | 2      | 9      | 11     | 1      | 21   | 16  | 7     | Totals |

## **GRAPH OF OBSERVATION TOTALS**



# SITE NUMBERS AND TEAM LOCATIONS: (duplicate numbers and team names represent repeat visits)





# FOCUS AREA MAPS WITH WILDLIFE OBSERVATIONS LISTED