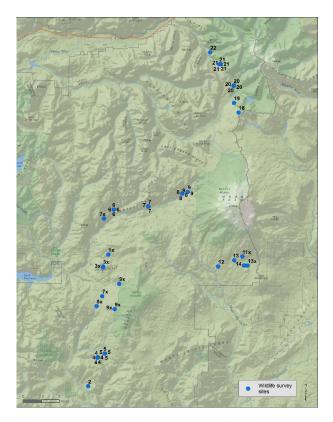

### **INTRODUCTION**

The wildlife camera surveys of 2015 and 2016 took place between May of 2015 and December of 2016. The work spanned from the Wind River watershed in the south part of the Gifford Pinchot National Forest to the foothills of Goat Rocks Wilderness in the north part of the national forest. Surveys were carried out by volunteer teams, citizen science trip participants, and students from Evergreen High School in Vancouver, WA and West Linn High School in Portland, OR. The surveys involved a total of 73 volunteers.

#### **METHODS**

All camera sites were surveyed for at least 28 days in order to increase detection probabilities and decrease the likelihood of false absences. Cameras were set to take 3-5 photographs per movement detection, and a subset of the cameras were equipped with video capabilities. Gusto scent lure was used to attract wildlife and lure was reapplied approximately every two weeks.