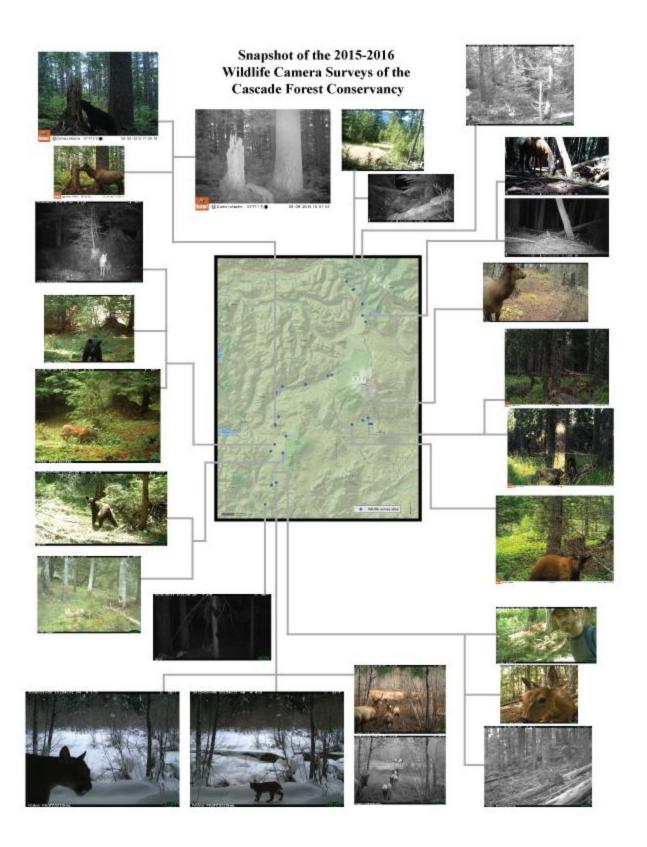

ral elements of this partnership.

This report serves to inform our members and the public about the survey results and to transfer the information to partners, including the staff of the Gifford Pinchot National Forest.

#### **METHODS**

All camera sites were surveyed for at least 28 days in order to increase detection probabilities and decrease the likelihood of false absences. Cameras were set to take 3-5 photographs per movement detection, and a subset of the cameras were equipped with video capabilities. Gusto scent lure was used to attract wildlife and lure was reapplied approximately every two weeks.

### PHOTOGRAPHS

To obtain jpegs of the survey photographs, contact our Conservation Science Director, Shiloh Halsey at shiloh@cascadeforest.org.



## **ONE-PAGE PROJECT SNAPSHOT**



## TABLE OF SURVEY RESULTS

| ObjectiD   Date_retrieve Site   Lat   Long   Observations   Team   Notes   Bear   Cougar   Bobcat   Coyote   Matter     1   6/27/2015   2   45.83658   -121.91345   bear, deer, coyote   GPS-YFF   Rd 60   1   1   1     3   7/13/2015   3x   46.07674   -121.87837   elk-   BWD   1   1   1   1   1   1   1   1   1   1   1   1   1   1   1   1   1   1   1   1   1   1   1   1   1   1   1   1   1   1   1   1   1   1   1   1   1   1   1   1   1   1   1   1   1   1   1   1   1   1   1   1   1   1   1   1   1   1   1   1   1   1   1   1   1   1   1