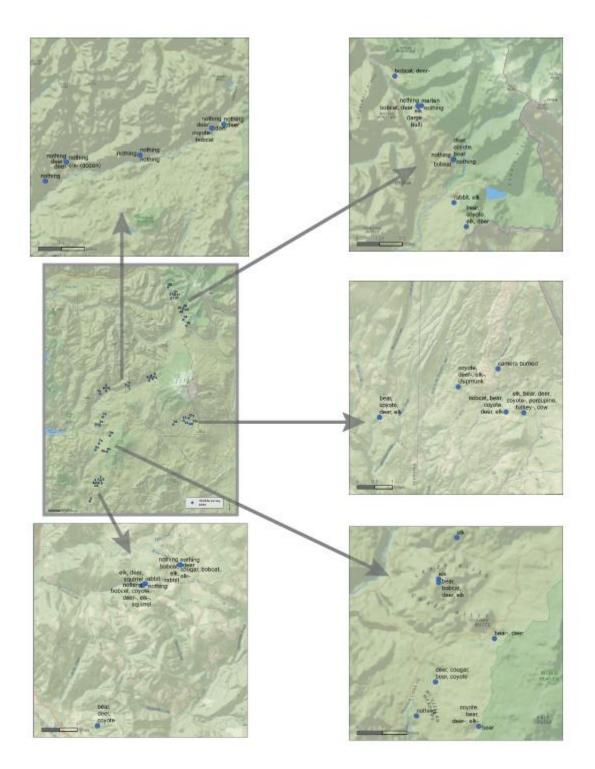

### **INTRODUCTION**

The wildlife camera surveys of 2015 and 2016 took place between May of 2015 and December of 2016. The work spanned from the Wind River watershed in the south part of the Gifford Pinchot National Forest to the foothills of Goat Rocks Wilderness in the north part of the national forest. Surveys were carried out by volunteer teams, citizen science trip participants, and students from Evergreen High School in Vancouver, WA and West Linn High School in Portland, OR. The surveys involved a total of 73 volunteers.

In addition to fostering stewardship and connecting students and community members to nature, wildlife, and their national forest, there were several ecological objectives of the project. The objectives were to document the potential return of wolves into the region, determine current distribution limits of martens, document species assemblages in distinct regions of the national forest, verify a regional bobcat distribution model, and lastly, to supply on-the-ground wildlife information for our partners. Our partners include the Gifford Pinchot National Forest (fs.usda.gov/giffordpinchot) and Wildlife Camera Network Northwest (wcnnw.org). Wildlife Camera Network Northwest is a collaboration of wildlife camera survey efforts in the Pacific Northwest and is focused on facilitating communication among survey projects, developing and streamlining survey methods and protocols, sharing camera-derived data, and developing broad-scale camera surveys in the region. The network serves as a national model for science-driven partnerships aimed at advancing wildlife conservation through valuable and efficient noninvasive research. Our partnership with the Gifford Pinchot National Forest is an important link between local forest managers, communities, and the non-profit sector. The coordination of mutual objectives and the sharing of data are integral elements of this partnership.

#### **METHODS**

All camera sites were surveyed for at least 28 days in order to increase detection probabilities and decrease the likelihood of false absences. Cameras were set to take 3-5 photographs per movement detection, and a subset of the cameras were equipped with video capabilities. Gusto scent lure was used to attract wildlife and lure was reapplied approximately every two weeks.