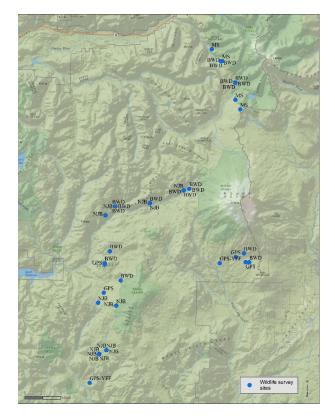

### **INTRODUCTION**

The wildlife camera surveys of 2015 and 2016 took place between May of 2015 and December of 2016. The work spanned from the Wind River watershed in the south part of the Gifford Pinchot National Forest to the foothills of Goat Rocks Wilderness in the north part of the national forest. Surveys were carried out by volunteer teams, citizen science trip participants, and students from Evergreen High School in Vancouver, WA and West Linn High School in Portland, OR. The surveys involved a total of 73 volunteers.

#### **METHODS**

All camera sites were surveyed for at least 28 days in order to increase detection probabilities and decrease the likelihood of false absences. Cameras were set to take 3-5 photographs per movement detection, and a subset of the cameras were equipped with video capabilities. Gusto scent lure was used to attract wildlife and lure was reapplied approximately every two weeks.