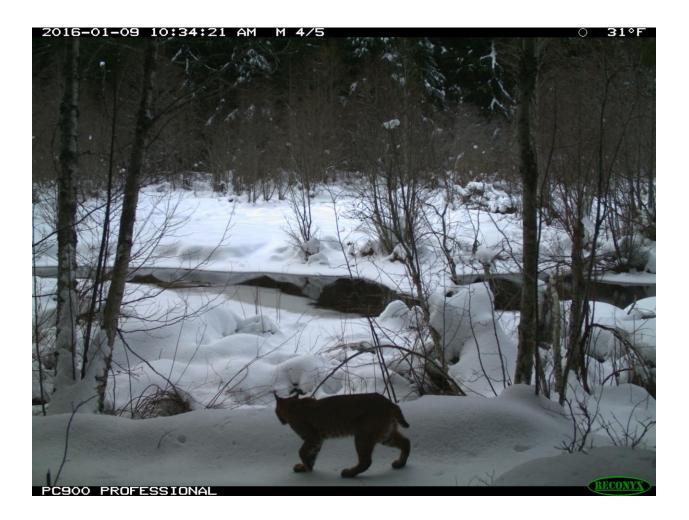

### PHOTOGRAPHS

To obtain jpegs of the survey photographs, contact our Conservation Science Director, Shiloh Halsey at shiloh@cascadeforest.org.